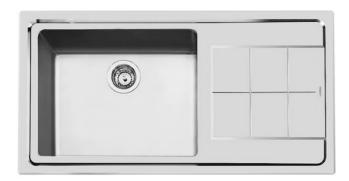

## Sink KE

Bowl on the left Kitchen Sinks Code: 2263 052

#### **DETAILS**

| Edge/Installation Type | Flat Edge                                                       |
|------------------------|-----------------------------------------------------------------|
| Finish                 | Foster brushed                                                  |
| Material               | AISI 304 stainless steel                                        |
| Texture                | Foster brushed                                                  |
| Base                   | 80 cm                                                           |
| Dimensions             | 983x513 mm                                                      |
| Standard fittings      | Fixing hooks, gasket, drain, overflow and siphon, boxed packing |
| Mixer holes            | 1 standard hole - 2nd hole on request                           |
| Built-in hole          | 950x480 mm                                                      |

| Drainer                   | Yes                                                                                                                                                                                                                                                    |
|---------------------------|--------------------------------------------------------------------------------------------------------------------------------------------------------------------------------------------------------------------------------------------------------|
| Width                     | 98 cm                                                                                                                                                                                                                                                  |
| Bowl dimension            | 500 x 400 mm                                                                                                                                                                                                                                           |
| Number of bowls           | 1 bowl                                                                                                                                                                                                                                                 |
| Waste fitting             | 3,5" drain                                                                                                                                                                                                                                             |
| FEATURES                  |                                                                                                                                                                                                                                                        |
| 2nd / 3rd hole availaible | The sink can be customized with the execution on request of additional holes, usable for double-hole mixers, for remote controlled drains or for the installation of soap dispensers. The positions are marked on the drawings with dotted line holes. |
| Basket 3,5" waste fitting | The drain is equipped with a large 3.5" drain, with the practical basket cap that prevents the discharge of solid parts.                                                                                                                               |
| Deep bowls                | This bowls reach an important depth, over 20 cm, thanks to the advanced production technology, that can be offer great capiency and practicity in all the washing operations.                                                                          |
| High thickness            | 1mm thick steel. A significant thickness, which guarantees the maximum sturdiness and durability.                                                                                                                                                      |
| Perimetral overflow       | The overflow is always a security on the Foster sinks that prevents the overflow of water in case of oversights. The perimeter drain solution improves aesthetics thanks to its square and essential shape.                                            |
| Small radius              | Bowls with squared shapes with a modern design and an increased capacity, for a minimal aesthetics connected with an extreme practicity.                                                                                                               |