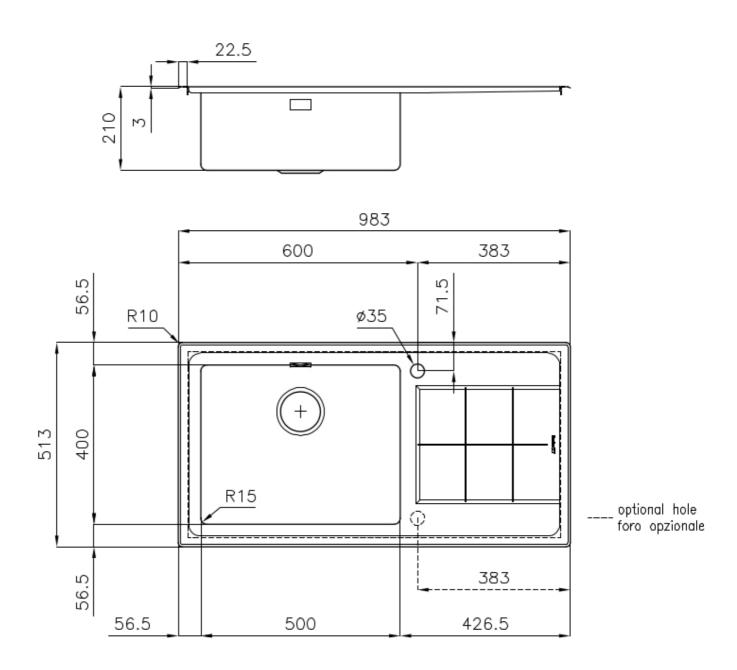

#### **DETAILS**

| Edge/Installation Type | Flat Edge                                                       |
|------------------------|-----------------------------------------------------------------|
| Finish                 | Foster brushed                                                  |
| Material               | AISI 304 stainless steel                                        |
| Texture                | Foster brushed                                                  |
| Base                   | 80 cm                                                           |
| Dimensions             | 983x513 mm                                                      |
| Standard fittings      | Fixing hooks, gasket, drain, overflow and siphon, boxed packing |
| Mixer holes            | 1 standard hole - 2nd hole on request                           |
| Built-in hole          | 950x480 mm                                                      |

| Drainer                   | Yes                                                                                                                                                                                                                                                    |
|---------------------------|--------------------------------------------------------------------------------------------------------------------------------------------------------------------------------------------------------------------------------------------------------|
| Width                     | 98 cm                                                                                                                                                                                                                                                  |
| Bowl dimension            | 500 x 400 mm                                                                                                                                                                                                                                           |
| Number of bowls           | 1 bowl                                                                                                                                                                                                                                                 |
| Waste fitting             | 3,5" drain                                                                                                                                                                                                                                             |
| FEATURES                  |                                                                                                                                                                                                                                                        |
| 2nd / 3rd hole availaible | The sink can be customized with the execution on request of additional holes, usable for double-hole mixers, for remote controlled drains or for the installation of soap dispensers. The positions are marked on the drawings with dotted line holes. |
| Basket 3,5" waste fitting | The drain is equipped with a large 3.5" drain, with the practical basket cap that prevents the discharge of solid parts.                                                                                                                               |
| Deep bowls                | This bowls reach an important depth, over 20 cm, thanks to the advanced production technology, that can be offer great capiency and practicity in all the washing operations.                                                                          |
| High thickness            | 1mm thick steel. A significant thickness, which guarantees the maximum sturdiness and durability.                                                                                                                                                      |
| Perimetral overflow       | The overflow is always a security on the Foster sinks that prevents the overflow of water in case of oversights. The perimeter drain solution improves aesthetics thanks to its square and essential shape.                                            |
| Small radius              | Bowls with squared shapes with a modern design and an increased capacity, for a minimal aesthetics connected with an extreme practicity.                                                                                                               |